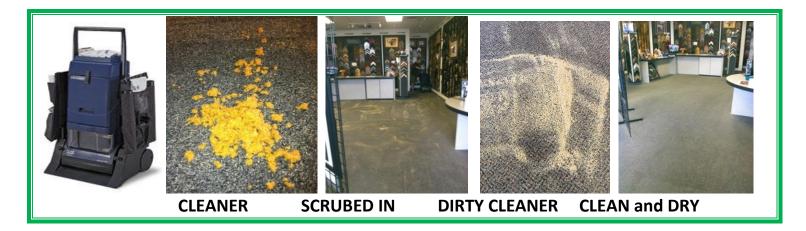

## **TECHNOLOGY**

PureCare utilizes the Host Dry Extraction system. The Host dry system affords a method of cleaning carpet that prolongs the life of the carpet. With the dry method it eliminates the water saturation and damage that can be caused to the carpet and the flooring underneath.

STEP 1- Dry Extract the entire area.

STEP 2 – Apply cleaner directly to high traffic areas and stain. Using the dual-action brushes on the Host machine the cleaner is disbursed over the entire surface area.

STEP 3- Dry Extract the entire area, removing loose dirt and debris that the pile-lifting brushes from the Host machine have brought to the surface. Also extracting the dry dirty cleaner, that has absorbed dirt and allergens, as well as, unwanted particles in the base of your carpet fibers.